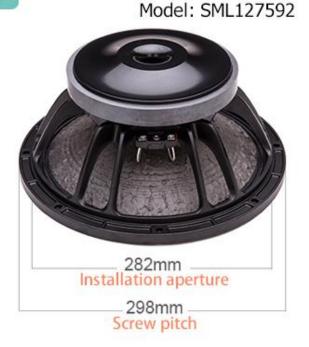

### **Specification:**

| Specification:                  |  |
|---------------------------------|--|
| SML127592                       |  |
| 12-inch 75-core midbass speaker |  |
| About 282mm                     |  |
| About 298mm                     |  |
| About 140mm                     |  |
| Ferrite 190 Magnetism           |  |
| Cast aluminum frame             |  |
| 8 ohm                           |  |
| 6 ohm                           |  |
| 350 Watts                       |  |
| 700 Watts                       |  |
| 97.5 dB/1W/1m                   |  |
| 55-3K Hz                        |  |
| 54Hz                            |  |
| 0.18                            |  |
| 6.8                             |  |
| 0.17                            |  |
| 45 liters                       |  |
| 562.0cm <sup>2</sup>            |  |
| 26 Txm                          |  |
| 75g                             |  |
| Guangzhou, China                |  |
| About 6.8KG (No packaging)      |  |
|                                 |  |