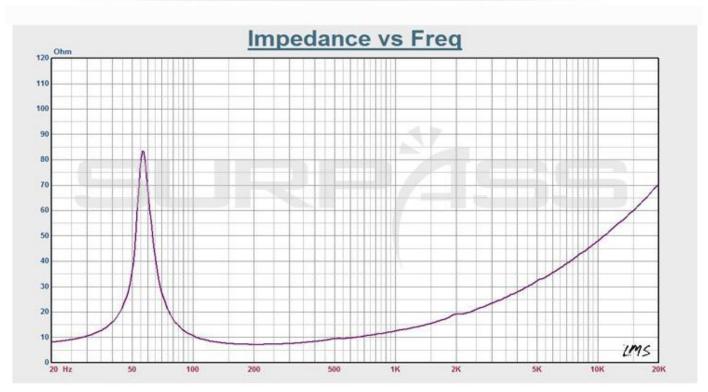

|  |
| Ferrite 190 Magnetism           |  |
| Cast aluminum frame             |  |
| 8 ohm                           |  |
| 6 ohm                           |  |
| 350 Watts                       |  |
| 700 Watts                       |  |
| 97.5 dB/1W/1m                   |  |
| 55-3K Hz                        |  |
| 54Hz                            |  |
| 0.18                            |  |
| 6.8                             |  |
| 0.17                            |  |
| 45 liters                       |  |
| 562.0cm <sup>2</sup>            |  |
| 26 Txm                          |  |
| 75g                             |  |
| Guangzhou, China                |  |
| About 6.8KG (No packaging)      |  |
|                                 |  |





# Good products should talk with data