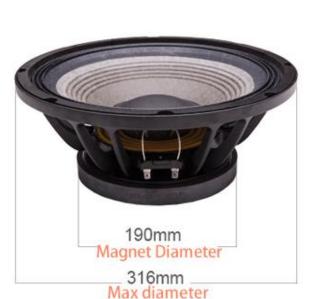

### **Specification:**

| Specification:                  |  |
|---------------------------------|--|
| SML127592                       |  |
| 12-inch 75-core midbass speaker |  |
| About 282mm                     |  |
| About 298mm                     |  |
| About 140mm                     |  |
| Ferrite 190 Magnetism           |  |
| Cast aluminum frame             |  |
| 8 ohm                           |  |
| 6 ohm                           |  |
| 350 Watts                       |  |
| 700 Watts                       |  |
| 97.5 dB/1W/1m                   |  |
| 55-3K Hz                        |  |
| 54Hz                            |  |
| 0.18                            |  |
| 6.8                             |  |
| 0.17                            |  |
| 45 liters                       |  |
| 562.0cm <sup>2</sup>            |  |
| 26 Txm                          |  |
| 75g                             |  |
| Guangzhou, China                |  |
| About 6.8KG (No packaging)      |  |
|                                 |  |