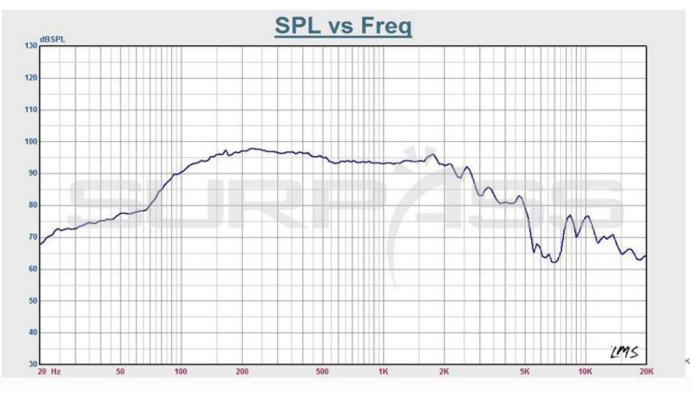

### **Specification:**

| Specification:                  |  |
|---------------------------------|--|
| SML127592                       |  |
| 12-inch 75-core midbass speaker |  |
| About 282mm                     |  |
| About 298mm                     |  |
| About 140mm                     |  |
| Ferrite 190 Magnetism           |  |
| Cast aluminum frame             |  |
| 8 ohm                           |  |
| 6 ohm                           |  |
| 350 Watts                       |  |
| 700 Watts                       |  |
| 97.5 dB/1W/1m                   |  |
| 55-3K Hz                        |  |
| 54Hz                            |  |
| 0.18                            |  |
| 6.8                             |  |
| 0.17                            |  |
| 45 liters                       |  |
| 562.0cm <sup>2</sup>            |  |
| 26 Txm                          |  |
| 75g                             |  |
| Guangzhou, China                |  |
| About 6.8KG (No packaging)      |  |
|                                 |  |

# Good products should talk with data